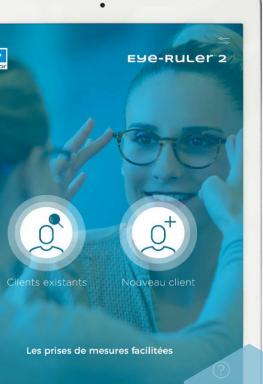

## **BUILD CUSTOMER LOYALTY WITH A UNIQUE CUSTOMER EXPERIENCE!**

The Eye-Ruler 2 is a magnetic camera behind your iPad that allows you to quickly and easily take patients' measurements to customize their lenses. Its intuitive, fun and simple use will aid your sales team in recommending value-added lenses.

#### **FAR VISION MEASUREMENTS**

- Monocular PD
- Fitting heights
- Vertex distance
- Pantoscopic tilt
- Wrap angle

**NEAR VISION MEASUREMENTS** 

 Near vision behaviour customization

**FRAME** COMPARISON

Select and compare up to 4 frames