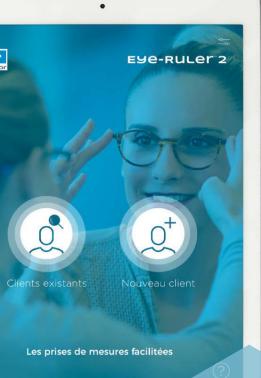

## BUILD CUSTOMER LOYALTY WITH A UNIQUE CUSTOMER EXPERIENCE!

The Eye-Ruler 2 is a magnetic camera behind your iPad that allows you to quickly and easily take patients' measurements to customize their lenses. Its intuitive, fun and simple use will aid your sales team in recommending value-added lenses.

A PERFECT FIT FOR A SATISFIED CUSTOMER!

KEEP AN ECP / PATIENT DISTANCE OF 1 METER