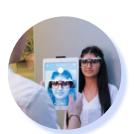

## FAR VISION MEASUREMENTS

- Monocular PD
- Fitting heights
- Vertex distance
- Pantoscopic tilt
- Wrap angle

NEAR VISION MEASUREMENTS

Near vision behaviour customization

FRAME COMPARISON

Select and compare up to 4 frames