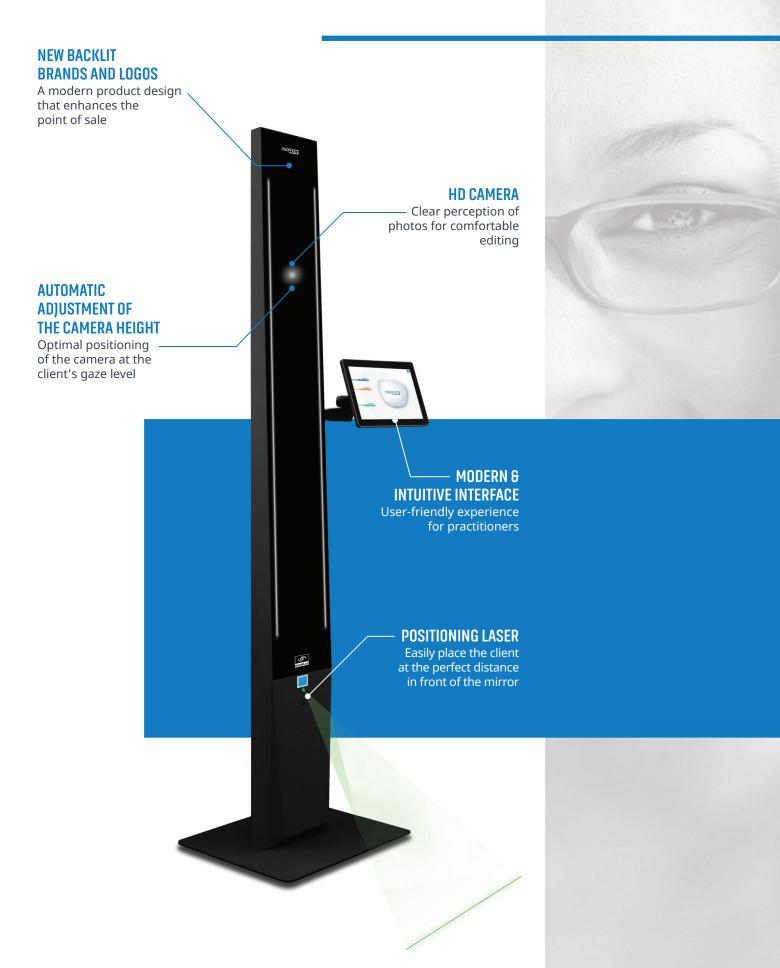

## **CHARACTERISTICS**

HD camera with adjustable height and automatic facial detection • Positioning laser • Adjustable HD touch screen • Automatic detection of corneal reflections • Exists in black and white • Available as an integrated version

Dimensions: (H) 2115 x (L) 540 x (P) 480 mm • Camera amplitude: (H) 1100/1907 mm