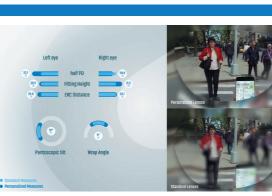

### ILLUSTRATION OF THE WEARER'S BENEFITS ACCENTUATE THE VALUE OF PERSONALIZED LENSES

This interactive module compares the generic values for each measurement with the ones you have taken of your client with Visioffice<sup>®</sup> 3. It allows you to explain in a simple and comprehensive manner the added benefits of a personalized lens, and also highlights your expertise.