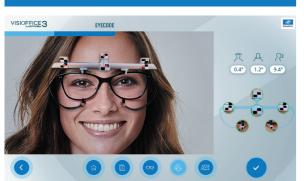

#### EYECODE™ MEASUREMENTS LENS PERSONALIZATION

Obtain unequalled precision of measurements thanks to Activisu<sup>®</sup>'s 3D reconstruction technology, all in under 40 seconds. Offer a differentiating client experience and accentuate your savoirfaire.

- > Pupillary distances in far vision
- > Fitting heights in far vision
- > ERC and ELD
- Pantoscopic tilt and wrap angle
- > Dominant eye
- Reading distance
- >NVB compatible