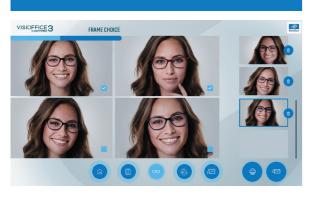

### FRAME CHOICE HIGHLIGHT THE IN-STORE SELECTION

Simplify your client's choice by taking photos and videos of them wearing different frames and compare them. This module is particularly appreciated by clients with a high correction.

Automatic detection of the client's face

> Fluid navigation of the interface

Compare different photos