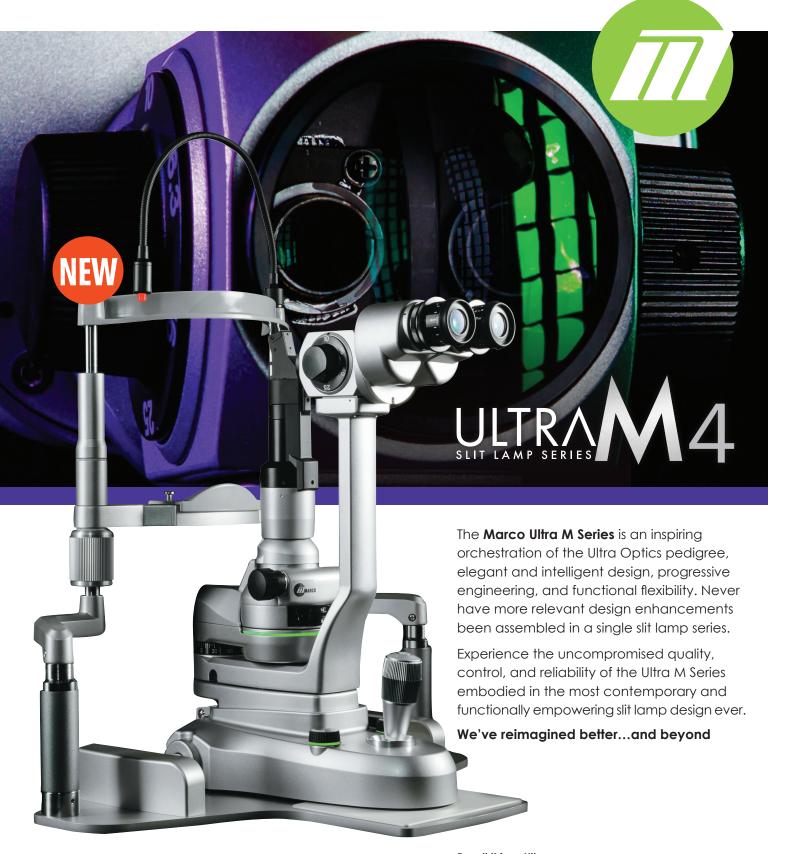

## **ULTRA M4** Specifications

20 Years ago, Marco changed the boundaries of conventional slit lamp design and performance with the original Ultra Series. Today, the **Ultra M Series** introduces a new era of diagnostic empowerment. Marco has again established the latest standard in slit lamp examinations.

Single-element, high-luminance LED illumination

5-power Parallel / Galilean optics

0-14mm continuously adjustable aperture

Patented, built-in Background Illumination system for digital imaging

Completely integrated (cable free) low voltage electronic system

Expanded chin rest design for easier patient access

Cobalt blue, Red-free, Yellow, Blue LED correction filters

Self-contained headrest & baseplate assembly

| Type Binocular Stereomicroscope | Parallel (Galilean)                 |
|---------------------------------|-------------------------------------|
| Light Source                    | LED                                 |
| Light Source Configuration      | Compact/horizontal                  |
| Background Illumination         | Yes                                 |
| Light Filters                   | Blue, Red-free, Blue LED Correction |
| Slit Width                      | 0-14mm continuous variable          |
| Aperture Diaphragm Diameter (Ø) | 14, 8, 5, 3, 0.3mm                  |
| Total # Power Magnifications    | 5 (6.3x, 10x, 16x, 25x, 40x)        |
| Magnification Change            | 5 Position Rotating Drum            |
| Eye Pieces                      | 16x wide-field, high-eyepoint       |
| Real Field of View (Ø)          | 35.9mm, 23.3mm, 14mm, 8.8mm, 5.5mm  |
| Interpupillary Adjustment       | 52-82mm                             |
| Diopter Adjustment Range        | (+/-) 7 diopters                    |
| Horizontal Coarse Movement      | 105mm                               |
| Horizontal Fine Movement        | 15mm                                |
| Vertical Movement               | 30mm                                |
| Fixation Light Source           | Red LED on Flexible Arm             |
| Large Patient Chin Rest         | Yes                                 |
| Chinrest Elevation              | 95mm                                |
| Power Supply                    | AC100V-240V (+/-10%)                |
| Power Consumption               | DC5V 2A                             |
| Weight                          | 11.5Kg                              |
|                                 |                                     |