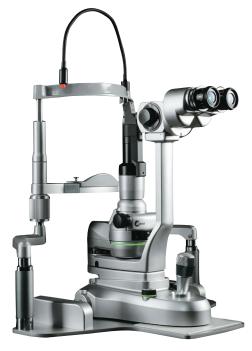

## **ULTRA M4** Specifications

20 Years ago, Marco changed the boundaries of conventional slit lamp design and performance with the original Ultra Series. Today, the **Ultra M Series** introduces a new era of diagnostic empowerment. Marco has again established the latest standard in slit lamp examinations.

Single-element, high-luminance LED illumination

5-power Parallel / Galilean optics

0-14mm continuously adjustable aperture

Patented, built-in Background Illumination system for digital imaging

Completely integrated (cable free) low voltage electronic system

Expanded chin rest design for easier patient access

Cobalt blue, Red-free, Yellow, Blue LED correction filters

Self-contained headrest & baseplate assembly

| Type Binocular Stereomicroscope | Parallel (Galilean)                 |
|---------------------------------|-------------------------------------|
| Light Source                    | LED                                 |
| Light Source Configuration      | Compact/horizontal                  |
| Background Illumination         | Yes                                 |
| Light Filters                   | Blue, Red-free, Blue LED Correction |
| Slit Width                      | 0-14mm continuous variable          |
| Aperture Diaphragm Diameter (Ø) | 14, 8, 5, 3, 0.3mm                  |
| Total # Power Magnifications    | 5 (6.3x, 10x, 16x, 25x, 40x)        |
| Magnification Change            | 5 Position Rotating Drum            |
| Eye Pieces                      | 16x wide-field, high-eyepoint       |
| Real Field of View (Ø)          | 35.9mm, 23.3mm, 14mm, 8.8mm, 5.5mm  |
| Interpupillary Adjustment       | 52-82mm                             |
| Diopter Adjustment Range        | (+/-) 7 diopters                    |
| Horizontal Coarse Movement      | 105mm                               |
| Horizontal Fine Movement        | 15mm                                |
| Vertical Movement               | 30mm                                |
| Fixation Light Source           | Red LED on Flexible Arm             |
| Large Patient Chin Rest         | Yes                                 |
| Chinrest Elevation              | 95mm                                |
| Power Supply                    | AC100V-240V (+/-10%)                |
| Power Consumption               | DC5V 2A                             |
| Weight                          | 11.5Kg                              |
|                                 |                                     |