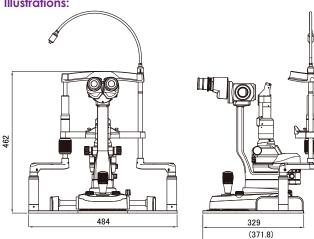

462mm h x 484mm w (front) 462mm h x 329mm w (side)

A complete line of custom Ultra M4 accessories are also available.