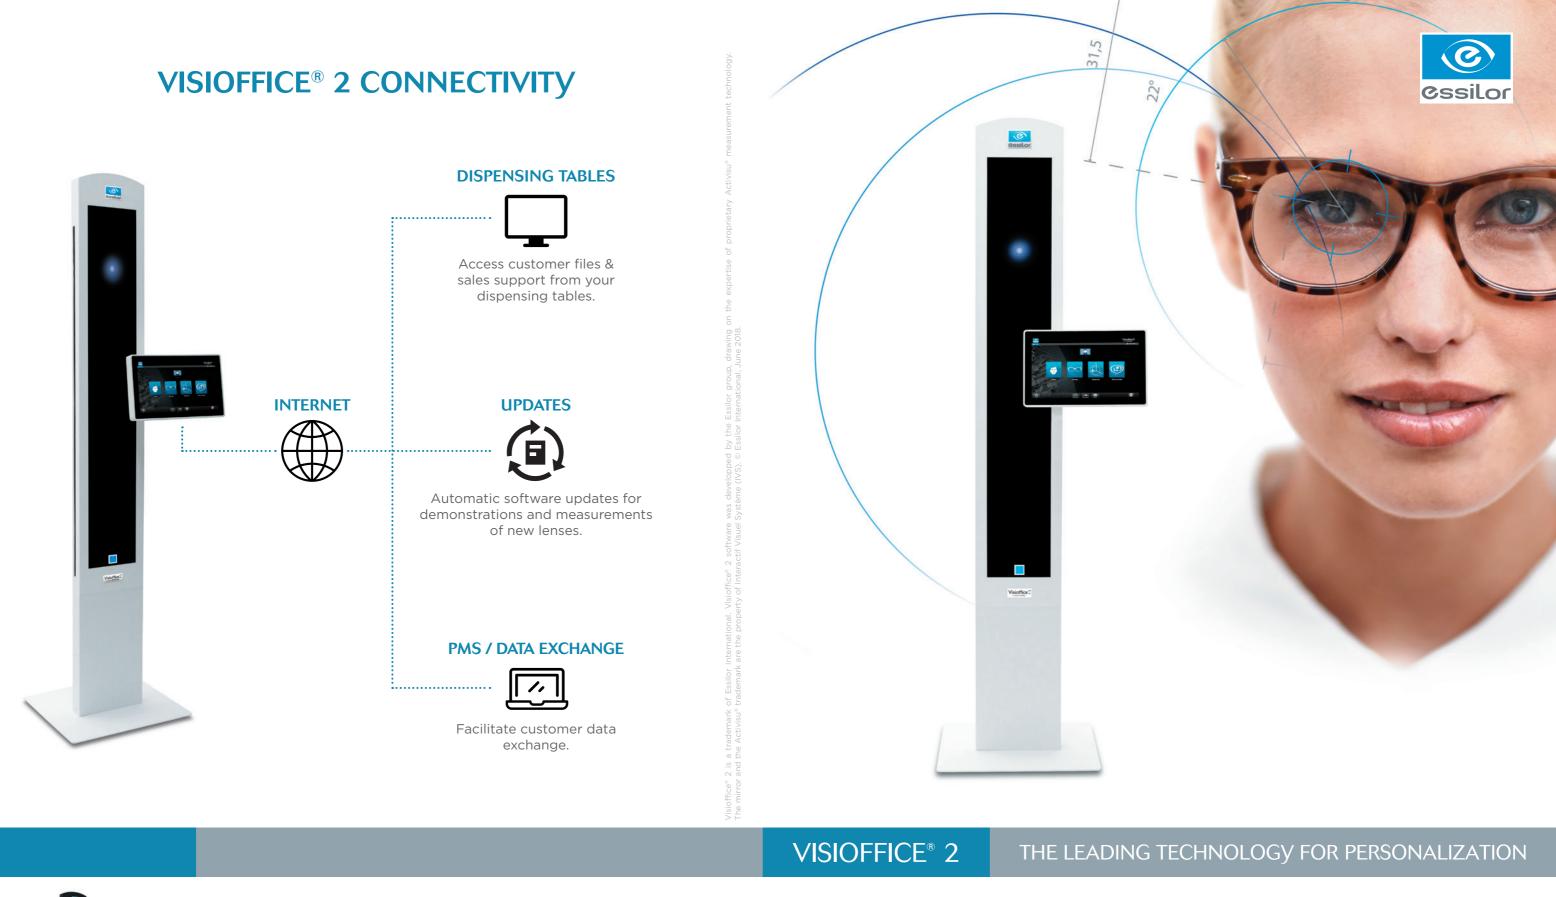

#### **New Navigation & Measurement Workflow**

- > Easy navigation to reduce measurement time.
- > Fitting parameters < 40 seconds.
- > All measurements < 3 minutes.

Advanced technology used for all designs. from single vision to the latest Varilux<sup>®</sup> digital personalised progressive lenses.

## Ouick and Accurate • **Measurements**

- > High resolution lens centration with an HD camera.
- > Measurements exclusive to Essilor lenses: Eye Rotation Center, dominant eye and Near Vision Behavior.

### Ergonomic Design 🧉

- > Modern look.
- > Larger range of camera height to adapt to all patients.
- > Metal clip that fits all frames.
- > HD 16/9 touch screen for sharp images.

- Demonstrate product benefits with videos & images of everyday situations your clients will relate to.
- > Inform and educate your customers about lenses.
- > Frame selection support with videos or photos.