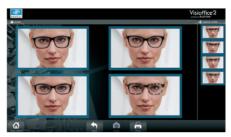

## Ouick and Accurate • **Measurements**

- > High resolution lens centration with an HD camera.
- > Measurements exclusive to Essilor lenses: Eye Rotation Center, dominant eye and Near Vision Behavior.

### Ergonomic Design 🧉

- > Modern look.
- > Larger range of camera height to adapt to all patients.
- > Metal clip that fits all frames.
- > HD 16/9 touch screen for sharp images.

- Demonstrate product benefits with videos & images of everyday situations your clients will relate to.
- > Inform and educate your customers about lenses.
- > Frame selection support with videos or photos.